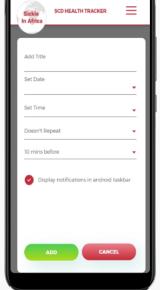

## Remind of your pills and appointments

Visualise your health progress

Chommie is multilingual, which language do you prefer: English, French, Swahili and Shona!

www.sickleinafrica.org